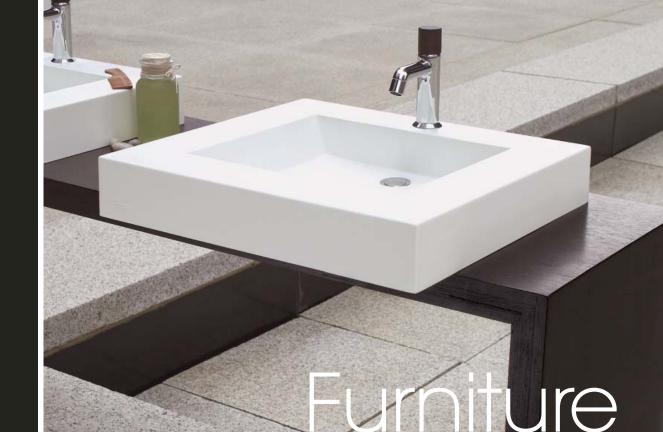

Z 118 - no drawer - 18" depth

length - inch 24 - 30 - 36 - 42 - 48 - 54 - 60 - 66 - 72 | length - cm 61 - 76 - 91 - 107 - 122 - 137 - 152 - 167 - 183

- $\blacksquare$  top part perimeter of console is made of solid oak 1/8" thick
- lacquer polyurethane
- mutilply poplar core
- ajustable legs
- other surface are in rift-cut oak veneer
- Blu Motion hardware
- I color natural wenge white-washed
- wood oak rift-cut veneer