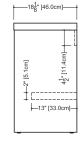

Z 118 - no drawer - 18" depth

length - inch 24 - 30 - 36 - 42 - 48 - 54 - 60 - 66 - 72 | length - cm 61 - 76 - 91 - 107 - 122 - 137 - 152 - 167 - 183

- $\blacksquare$  top part perimeter of console is made of solid oak 1/8" thick
- lacquer polyurethane
- mutilply poplar core
- ajustable legs
- other surface are in rift-cut oak veneer
- Blu Motion hardware
- I color natural wenge white-washed
- wood oak rift-cut veneer

plan view

front view

side view

WETSTYLE cannot be held responsible for any technical errors and reserves the right to make revisions without notice.

Approximate measurement.
The manufacturer accept ¼" (6.35mm) variance.