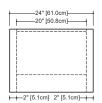

Z 118 - no drawer - 18" depth

length - inch 24 - 30 - 36 - 42 - 48 - 54 - 60 - 66 - 72 | length - cm 61 - 76 - 91 - 107 - 122 - 137 - 152 - 167 - 183

- $\blacksquare$  top part perimeter of console is made of solid oak 1/8" thick
- lacquer polyurethane
- mutilply poplar core
- ajustable legs
- other surface are in rift-cut oak veneer
- Blu Motion hardware
- I color natural wenge white-washed
- wood oak rift-cut veneer

plan view

front view

side view

WETSTYLE cannot be held responsible for any technical errors and reserves the right to make revisions without notice.

Approximate measurement.
The manufacturer accept ¼" (6.35mm) variance.