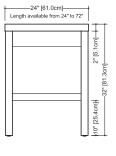

Z 118 - no drawer - 18" depth

length - inch 24 - 30 - 36 - 42 - 48 - 54 - 60 - 66 - 72 | length - cm 61 - 76 - 91 - 107 - 122 - 137 - 152 - 167 - 183

- $\blacksquare$  top part perimeter of console is made of solid oak 1/8" thick
- lacquer polyurethane
- mutilply poplar core
- ajustable legs
- other surface are in rift-cut oak veneer
- Blu Motion hardware
- I color natural wenge white-washed
- wood oak rift-cut veneer

plan view

front view

side view

WETSTYLE cannot be held responsible for any technical errors and reserves the right to make revisions without notice.

Approximate measurement.
The manufacturer accept ¼" (6.35mm) variance.