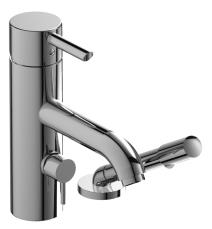

2 piece deck mount faucet with hand shower

VS02XX

# **Descriptions**

- ●½" male inlet NPT
- Ceramic cartridge
- Solid brass
- 1 jet hand shower