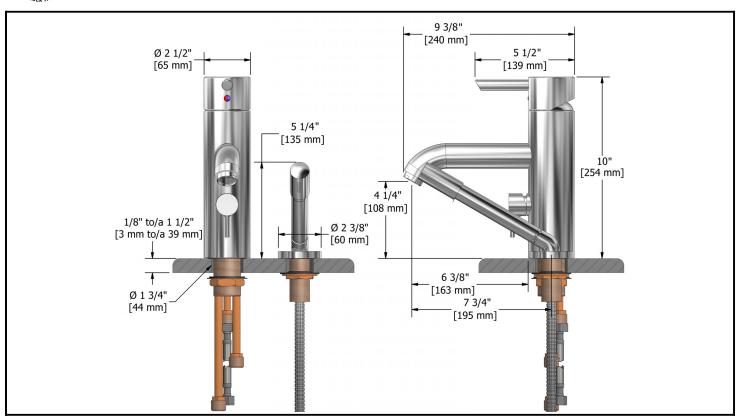

2 piece deck mount faucet with hand shower

VS02XX

# **Descriptions**

- ●½" male inlet NPT
- Ceramic cartridge
- Solid brass
- 1 jet hand shower