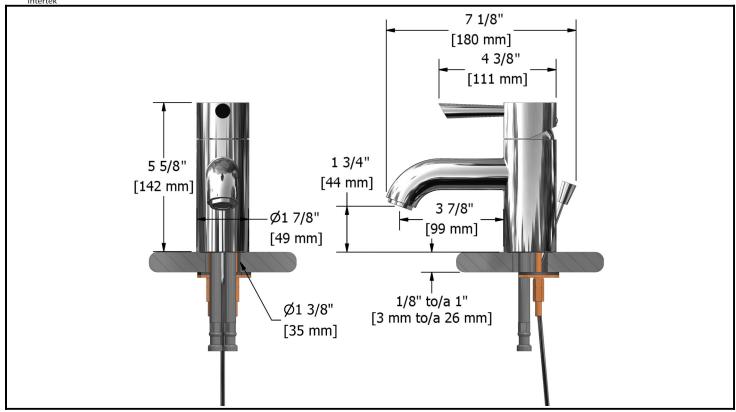

# **Descriptions**

- Ceramic cartridge
- 3/8" speedway compression
- Solid brass
- Automatic drain

### **Available colors**

- C : Chrome
- BN: Brushed nickel (PVD)

## **Flows**

• Max. flow 5.7 L/min, 1.5 gpm (US) 60psi

# **Cartridges**

•401-020

# Certifications

- CMR248 Approval
- ASME A112.18.1
- NSF61
- CSA B125.1



#### Warranty

The Riobel inc. product carries a limited LIFETIME warranty on the finish Chrome, Gold (PVD), Brushed nickel (PVD), Night brushed (PVD), Polished nickel (PVD) and all working parts and is guaranteed from the initial date of purchase against all manufacturing defects. Other finished 1 year.

## **Customer service**

Ontario, West Canada: 888-287-5354 Quebec, Maritimes, United States: 866-473-8442

Rev: VS01EN.pdf 2011.01.11