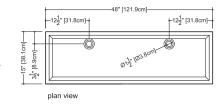

## (undercounter) VC 848U (above counter) VC 848A inch 48x15x4.25 mm 1219x381x108

■ interior dimensions inch 46x13x3.75 mm 1168x330x95

∎ weight lb - 37 kg - 17

Installation above counter undercounter

accessory cedar bridge wenge shade

overflow without overflow

I faucet hole no hole for faucet

■ material WETMAR<sup>™</sup>, glossy or mat finish

color

white

I codes/standards applicable IAPMO-ANSI Z124.1 – IAPMO-ANSI Z124.3 CSA B 45.0 – CSA B45.4

Approximate measurement. The manufacturer accept ¼" (6.35mm) variance.