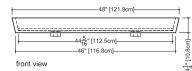

## (undercounter) VC 848U (above counter) VC 848A inch 48x15x4.25 mm 1219x381x108

■ interior dimensions inch 46x13x3.75 mm 1168x330x95

∎ weight lb - 37 kg - 17

Installation above counter undercounter

accessory cedar bridge wenge shade

Approximate measurement. The manufacturer accept ¼" (6.35mm) variance.