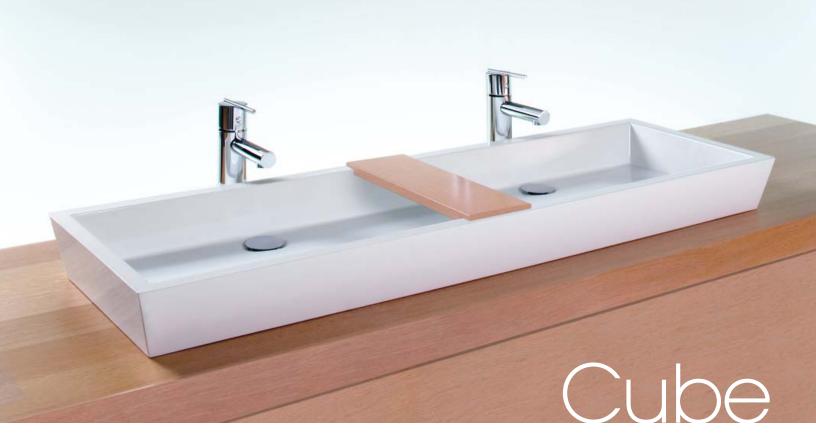

## (undercounter) VC 848U (above counter) VC 848A inch 48x15x4.25 mm 1219x381x108

■ interior dimensions inch 46x13x3.75 mm 1168x330x95

∎ weight lb - 37 kg - 17

Installation above counter undercounter

accessory cedar bridge wenge shade

overflow without overflow

I faucet hole no hole for faucet

■ material WETMAR<sup>™</sup>, glossy or mat finish

color

white

I codes/standards applicable IAPMO-ANSI Z124.1 – IAPMO-ANSI Z124.3 CSA B 45.0 – CSA B45.4