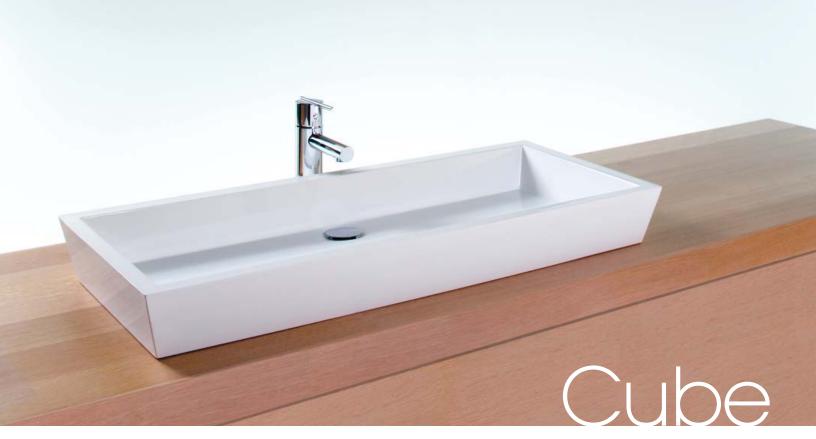

(undercounter) VC 836U (above counter) VC 836A inch 36x15x4.25 mm 914x381x108

■ interior dimensions inch 34x13x3.75 mm 864x330x95

■ weight lb - 27 kg - 12

I installation above counter undercounter

■ accessory nil

■ overflow without overflow

I faucet hole no hole for faucet

■ material WETMAR<sup>™</sup>, glossy or mat finish

color

white

I codes/standards applicable IAPMO-ANSI Z124.1 – IAPMO-ANSI Z124.3 CSA B 45.0 – CSA B45.4