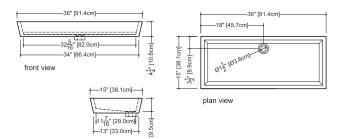

(undercounter) VC 836U (above counter) VC 836A inch 36x15x4.25 mm 914x381x108

■ interior dimensions inch 34x13x3.75 mm 864x330x95

■ weight lb - 27 kg - 12

I installation above counter undercounter

■ accessory nil

■ overflow without overflow

I faucet hole no hole for faucet

■ material WETMAR<sup>™</sup>, glossy or mat finish

color

white

I codes/standards applicable IAPMO-ANSI Z124.1 – IAPMO-ANSI Z124.3 CSA B 45.0 – CSA B45.4

-10 10

side view

WETSTYLE cannot be held responsible for any technical errors and reserves the right to make revisions without notice.

Approximate measurement. The manufacturer accept ¼" (6.35mm) variance.