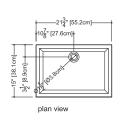

—21<sup>3</sup>" [55.2cm]-–19<del>3</del>" [50.2cm]front view \_\_\_15" [38.1cm]-11<del>7</del> [29.0cm] \_\_13" [33.0cm] side view

WETSTYLE cannot be held responsible for any technical errors and reserves the right to make revisions without notice.

Approximate measurement.
The manufacturer accept ¼" (6.35mm) variance.