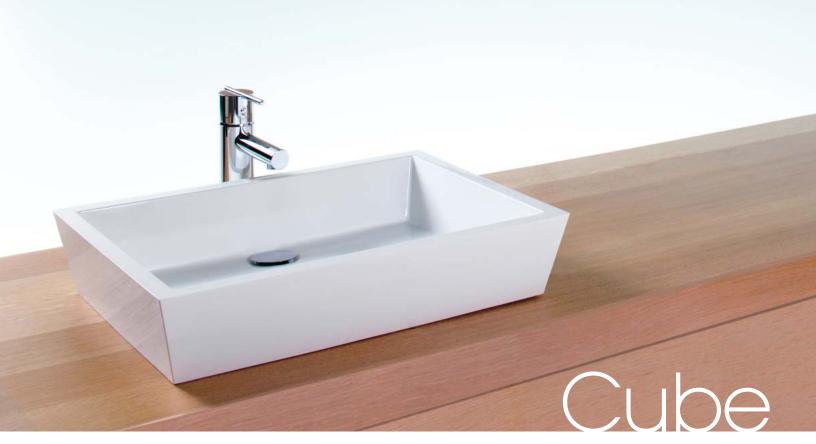

(undercounter) VC 821U (above counter) VC 821A

inch 21.75x15x4.25 mm 552x381x108

■ interior dimensions inch 19.75x13x3.75 mm 502x330x95

■ weight

lb - 18 kg - 8

■ installation

above counter undercounter

accessory

nil

■ overflow

without overflow

■ faucet hole no hole for faucet

■ material WETMAR<sup>™</sup>, glossy or mat finish

■ color

white

■ codes/standards applicable IAPMO-ANSI Z124.1 – IAPMO-ANSI Z124.3 CSA B 45.0 – CSA B45.4