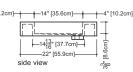

# VC 48L - VC 48R

inch 48x22x4 mm 1219x559x102

■ interior dimensions inch 16x14x3.375 mm 406x356x86

■ weight

lb - 40 kg - 19

■ installation above counter

accessory nil

Approximate measurement.
The manufacturer accept ¼" (6.35mm) variance.