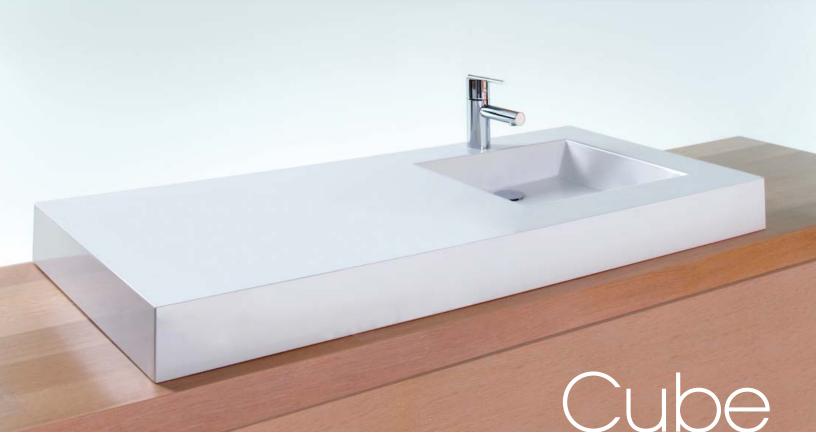

# VC 48L - VC 48R

inch 48x22x4 mm 1219x559x102

■ interior dimensions inch 16x14x3.375 mm 406x356x86

■ weight

lb - 40 kg - 19

■ installation above counter

accessory nil