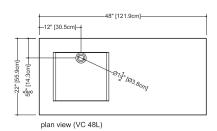

# VC 48L - VC 48R

inch 48x22x4 mm 1219x559x102

■ interior dimensions inch 16x14x3.375 mm 406x356x86

■ weight

lb - 40 kg - 19

■ installation above counter

accessory nil

#### ■ faucet hole

mono, 8" c/c or no hole

Approximate measurement.
The manufacturer accept ¼" (6.35mm) variance.