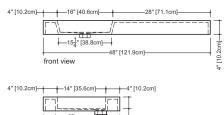

# VC 48L - VC 48R

inch 48x22x4 mm 1219x559x102

■ interior dimensions inch 16x14x3.375 mm 406x356x86

■ weight

lb - 40 kg - 19

■ installation above counter

accessory nil

Approximate measurement.
The manufacturer accept ¼" (6.35mm) variance.