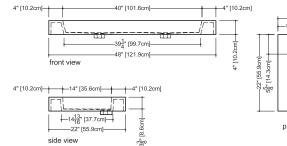

VC 48

inch 48x22x4 mm 1219x559x102

■ interior dimensions inch 40x14x3.375 mm 1016x356x86

■ weight
lb - 46 kg - 21

■ installation above counter

■ accessory cedar bridge wenge shade

Approximate measurement.
The manufacturer accept ¼" (6.35mm) variance.