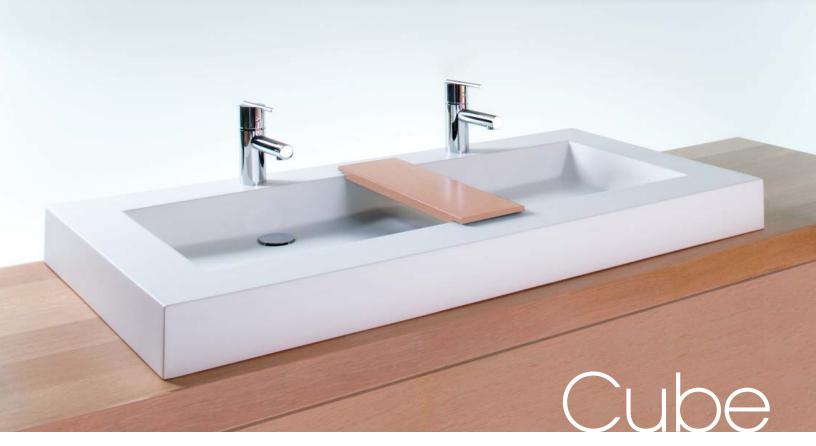

VC 48

inch 48x22x4 mm 1219x559x102

■ interior dimensions inch 40x14x3.375 mm 1016x356x86

■ weight
lb - 46 kg - 21

■ installation above counter

■ accessory cedar bridge wenge shade

## ■ overflow

without overflow: VC 48 built-in overflow: VC 48-O polished chrome or brushed nickel

## I faucet hole

mono, 8" c/c or no hole

## ■ material

WETMAR™, glossy or mat finish

## ■ color

white

■ codes/standards applicable IAPMO-ANSI Z124.1 – IAPMO-ANSI Z124.3 CSA B 45.0 – CSA B45.4

WETSTYLE cannot be held responsible for any technical errors and reserves the right to make revisions without notice.