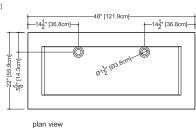

VC 48

inch 48x22x4 mm 1219x559x102

■ interior dimensions inch 40x14x3.375 mm 1016x356x86

■ weight
lb - 46 kg - 21

■ installation above counter

■ accessory cedar bridge wenge shade

## I faucet hole

mono, 8" c/c or no hole

Approximate measurement.
The manufacturer accept ¼" (6.35mm) variance.