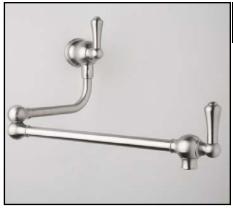

## Wall Mount Swing Arm Pot Filler with Metal Levers

ROHL Perrin & Rowe Kitchen

U.4799LS

## **FEATURES**

- Metal levers
- Ceramic disc control cartridges
- Folds away when not in use
- Extends for easy use over front or rear burners
- 1/2"F NPT connection and 2.5 GPM
- Dual quarter turn handle shut-offs, one at the wall and one at the outlet. Eliminates need to reach over hot burners.
- 1/4-turn ceramic disc valves