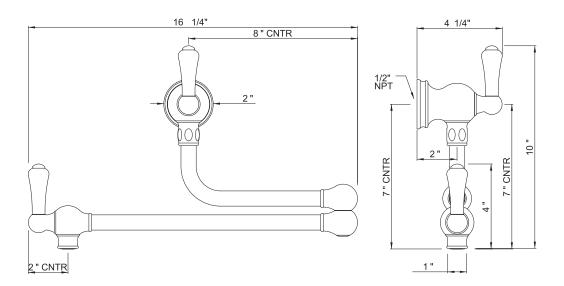

## Wall Mount Swing Arm Pot Filler with Metal Levers

ROHL Perrin & Rowe Kitchen

U.4799LS

## **FEATURES**

- Metal levers
- Ceramic disc control cartridges
- Folds away when not in use
- Extends for easy use over front or rear burners
- 1/2"F NPT connection and 2.5 GPM
- Dual quarter turn handle shut-offs, one at the wall and one at the outlet. Eliminates need to reach over hot burners.
- 1/4-turn ceramic disc valves