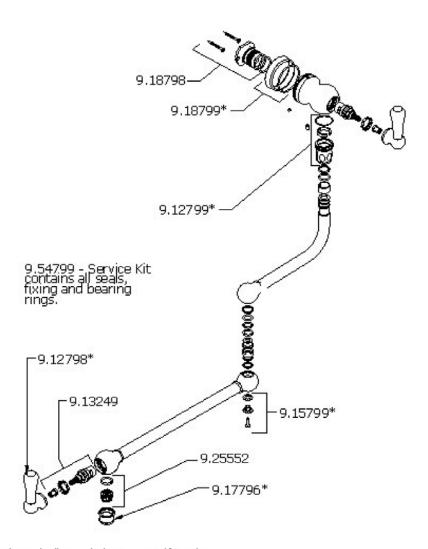

## Wall Mount Swing Arm Pot Filler with Metal Levers

ROHL Perrin & Rowe Kitchen

U.4799LS

## **FEATURES**

- Metal levers
- Ceramic disc control cartridges
- Folds away when not in use
- Extends for easy use over front or rear burners
- 1/2"F NPT connection and 2.5 GPM
- Dual quarter turn handle shut-offs, one at the wall and one at the outlet. Eliminates need to reach over hot burners.
- 1/4-turn ceramic disc valves

## COLORS/FINISHES

- Polished Chrome
- Polished Nickel
- Satin Nickel
- Inca Brass
- English Bronze

WARRANTY

• Limited Lifetime





## **U.4799LS Spare Partrs**



\* Where indicated please specify color