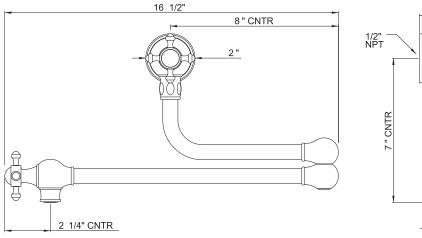

4 1/2"

Consult your local Rohl showroom for additional information and specifications. For complete warranty details and a list of showrooms, go to www.rohlhome.com.