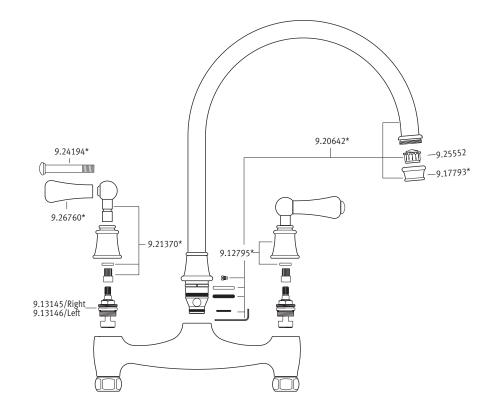

## U.4791L Spare Parts

Consult your local ROHL showroom for additional information and specifications. For complete warranty details and a list of showrooms, go to www.rohlhome.com.