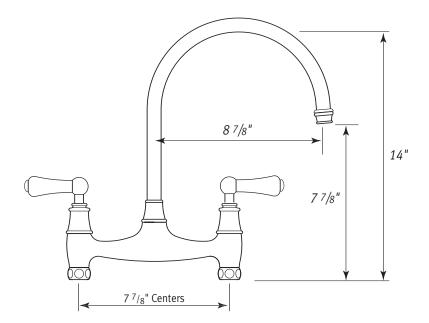

## FEATURES

- Metal Levers
- Faucet only—must also order wall or deck unions
  U.6792 wall union
  - U.6793 eccentric deck unions
  - U.6794 straight deck unions
- 14" height from inlets
- 8 7/8" spout reach
- Swivel spout
- 1/4-turn ceramic disc valve