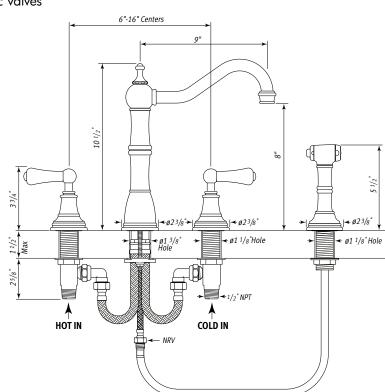

#### FEATURES

- Sidespray insulated brass
- Metal Levers
- 1/2"M NPT supplies
- 10 1/2" spout height
- 9" spout reach
- Swivel spout
- 1/4-turn ceramic disc valves