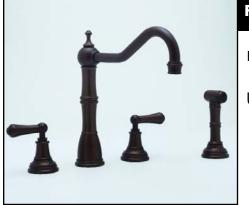

# Four Hole Kitchen Faucet with Metal Levers & Sidespray

ROHL Perrin & Rowe Kitchen

U.4776L

#### FEATURES

- Sidespray insulated brass
- Metal Levers
- 1/2"M NPT supplies
- 10 1/2" spout height
- 9" spout reach
- Swivel spout
- 1/4-turn ceramic disc valves

#### COLORS/FINISHES

- Polished Chrome
- Polished Nickel
- Satin Nickel
- Inca Brass
- English Bronze