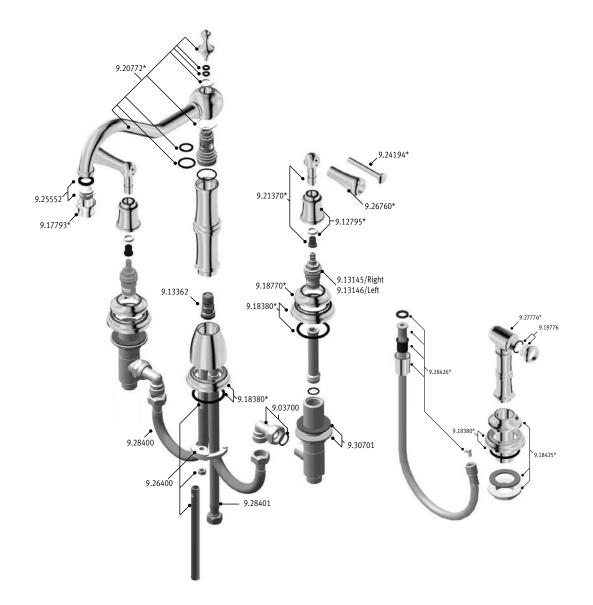

## **U.4776L Spare Parts**

Where \* Indicated Specify Color.

Consult your local ROHL showroom for additional information and specifications. For complete warranty details and a list of showrooms, go to www.rohlhome.com.