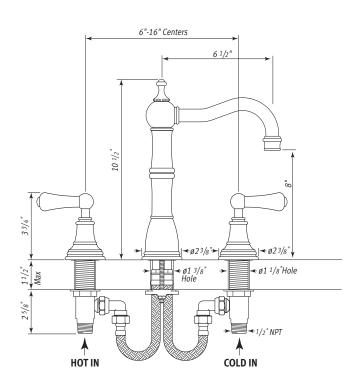

## Three Hole Bar Faucet with Metal Levers

ROHL Perrin & Rowe Kitchen

U.4769L

### **FEATURES**

- Metal levers
- Made from solid brass
- Ceramic 1/4 turn valves
- Swivel spout
- 1 1/2" max. installation on bench