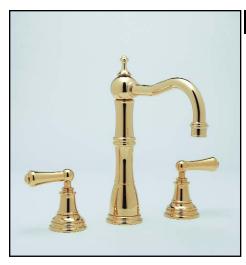

## Three Hole Bar Faucet with Metal Levers

ROHL Perrin & Rowe Kitchen

U.4769L

### **FEATURES**

- Metal levers
- Made from solid brass
- Ceramic 1/4 turn valves
- Swivel spout
- 1 1/2" max. installation on bench

### COLORS/FINISHES

- Polished Chrome
- Polished Nickel
- Satin Nickel
- Inca Brass
- English Bronze