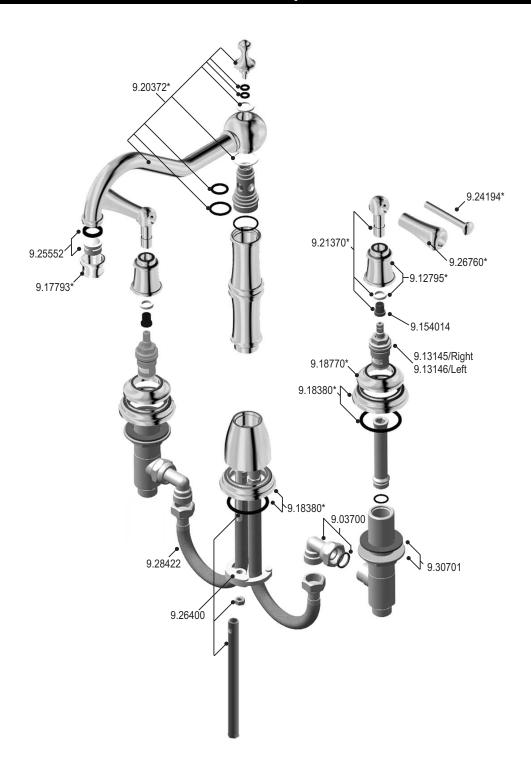

# **U.4769L Spare Parts**

Consult your local ROHL showroom for additional information and specifications. For complete warranty details and a list of showrooms, go to www.rohlhome.com.