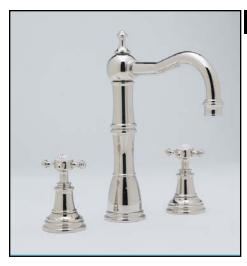

## Three Hole Bar Faucet with Cross Handles

ROHL Perrin & Rowe Kitchen

U.4768X

### **FEATURES**

- Cross handles
- Made from solid brass
- Ceramic 1/4 turn valves
- Swivel spout
- 1 1/2" max. installation on bench

## COLORS/FINISHES

- Polished Chrome
- Polished Nickel
- Satin Nickel
- Inca Brass
- English Bronze