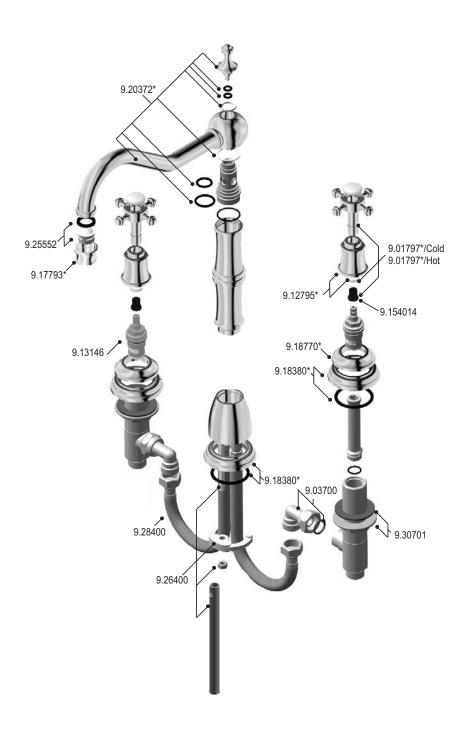

# **U.478X Spare Parts**

Consult your local ROHL showroom for additional information and specifications. For complete warranty details and a list of showrooms, go to www.rohlhome.com.