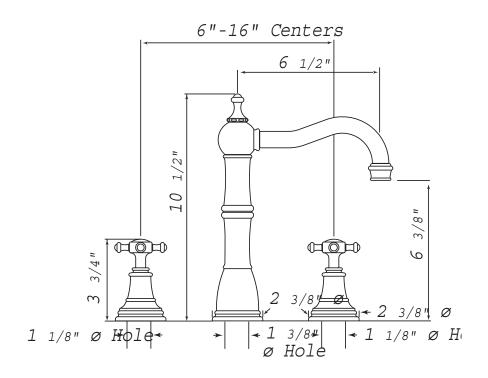

## Three Hole Bar Faucet with Cross Handles

ROHL Perrin & Rowe Kitchen

U.4768X

### **FEATURES**

- Cross handles
- Made from solid brass
- Ceramic 1/4 turn valves
- Swivel spout
- 1 1/2" max. installation on bench