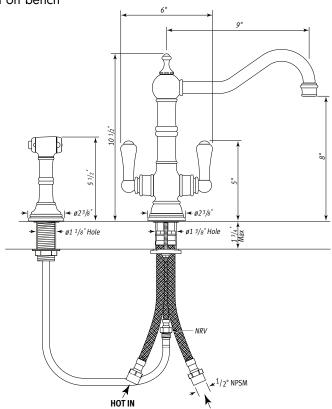

## **FEATURES**

- Metal lever only
- Made from solid brass
- Ceramic 1/4 turn valves
- Swivel spout

• 5' hose

- Insulated brass handspray (U.4766 only)
- 1 3/4" max. installation on bench

COLORS/FINISHES

- Polished Chrome
- Polished Nickel
- Satin Nickel
- Inca Brass
- English Bronze