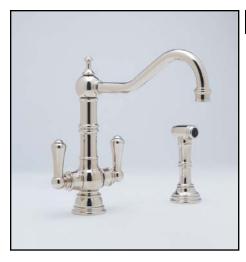

## Single Hole Mixer with Sidespray

ROHL Perrin & Rowe Kitchen

U.4766

## **FEATURES**

- Metal lever only
- Made from solid brass
- Ceramic 1/4 turn valves
- Swivel spout

• 5' hose

- Insulated brass handspray (U.4766 only)
- 1 3/4" max. installation on bench

COLORS/FINISHES

- Polished Chrome
- Polished Nickel
- Satin Nickel
- Inca Brass
- English Bronze