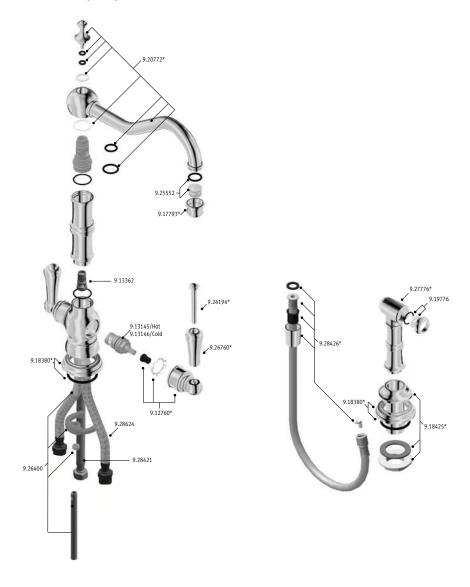

## Single Hole Mixer with Sidespray

ROHL Perrin & Rowe Kitchen

U.4766

## **FEATURES**

- Metal lever only
- Made from solid brass
- Ceramic 1/4 turn valves
- Swivel spout

• 5' hose

- Insulated brass handspray (U.4766 only)
- 1 3/4" max. installation on bench

COLORS/FINISHES

- Polished Chrome
- Polished Nickel
- Satin Nickel
- Inca Brass
- English Bronze

WARRANTY

• Limited Lifetime



Consult your local ROHL showroom for additional information and specifications. For complete warranty details and a list of showrooms, go to www.rohlhome.com.



## **U.4766 Spare Parts**

Where \* Indicated Specify Color.