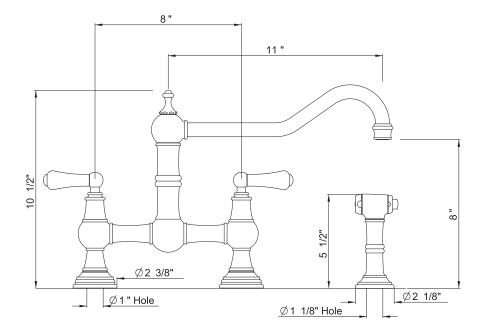

## Bridge Faucet with Lever Handles and Sidespray

ROHL Perrin & Rowe Kitchen

U.4764L

| FEATURES                                                                                                                                                                                                                      | COLORS/FINISHES                                                                                                                | WARRANTY           |
|-------------------------------------------------------------------------------------------------------------------------------------------------------------------------------------------------------------------------------|--------------------------------------------------------------------------------------------------------------------------------|--------------------|
| <ul> <li>Metal levers only</li> <li>Made from solid brass</li> <li>1/4-turn ceramic disc valves</li> <li>11" reach swivel spout</li> <li>Insulated brass sidespray</li> <li>2 3/8" max. installation depth on deck</li> </ul> | <ul> <li>Polished Chrome</li> <li>Polished Nickel</li> <li>Satin Nickel</li> <li>Inca Brass</li> <li>English Bronze</li> </ul> | • Limited Lifetime |