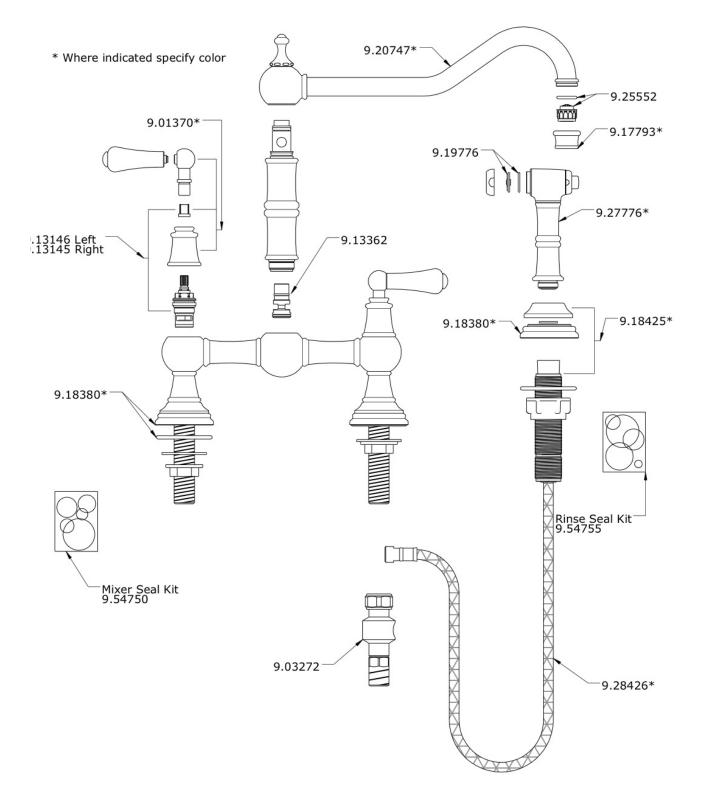

## **U.4764L Spare Parts**

Consult your local ROHL showroom for additional information and specifications. For complete warranty details and a list of showrooms, go to www.rohlhome.com.