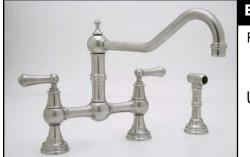

## Bridge Faucet with Lever Handles and Sidespray

ROHL Perrin & Rowe Kitchen

U.4764L

| FEATURES                                                                                                                                                                                                                      | COLORS/FINISHES                                                                                                                | WARRANTY           |
|-------------------------------------------------------------------------------------------------------------------------------------------------------------------------------------------------------------------------------|--------------------------------------------------------------------------------------------------------------------------------|--------------------|
| <ul> <li>Metal levers only</li> <li>Made from solid brass</li> <li>1/4-turn ceramic disc valves</li> <li>11" reach swivel spout</li> <li>Insulated brass sidespray</li> <li>2 3/8" max. installation depth on deck</li> </ul> | <ul> <li>Polished Chrome</li> <li>Polished Nickel</li> <li>Satin Nickel</li> <li>Inca Brass</li> <li>English Bronze</li> </ul> | • Limited Lifetime |