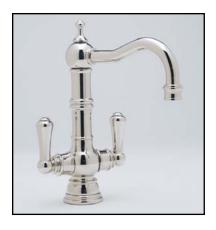

## Single Hole Bar Mixer With Lever Handle

ROHL Perrin & Rowe

U.4759

### **FEATURES**

- Metal levers only
- Made from solid brass
- Ceramic 1/4 turn valves
- Swivel spout
- 1 3/4" max. installation depth on deck

#### COLORS/FINISHES

- Polished Chrome
- Polished Nickel
- Satin Nickel
- Inca Brass
- English Bronze