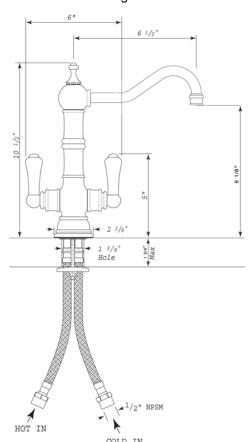

## Single Hole Bar Mixer With Lever Handle

ROHL Perrin & Rowe

U.4759

### **FEATURES**

- Metal levers only
- Made from solid brass
- Ceramic 1/4 turn valves
- Swivel spout
- 1 3/4" max. installation depth on deck