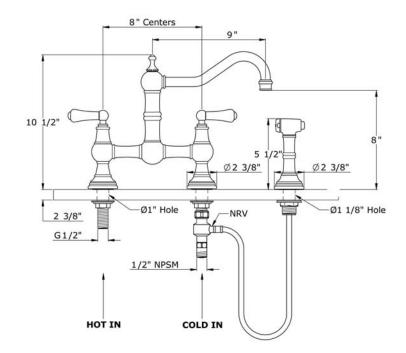

#### FEATURES

- Metal levers only
- Made from solid brass
- Ceramic 1/4-turn valves
- Swivel spout with two point bearings and sealing
- Insulated brass sidespray
- 2 3/8" max. installation depth on deck