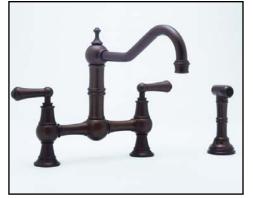

# Bridge Mixer With Lever Handles And Handspray

ROHL Perrin & Rowe

### U.4756L

#### FEATURES

- Metal levers only
- Made from solid brass
- Ceramic 1/4-turn valves
- Swivel spout with two point bearings and sealing
- Insulated brass sidespray
- 2 3/8" max. installation depth on deck