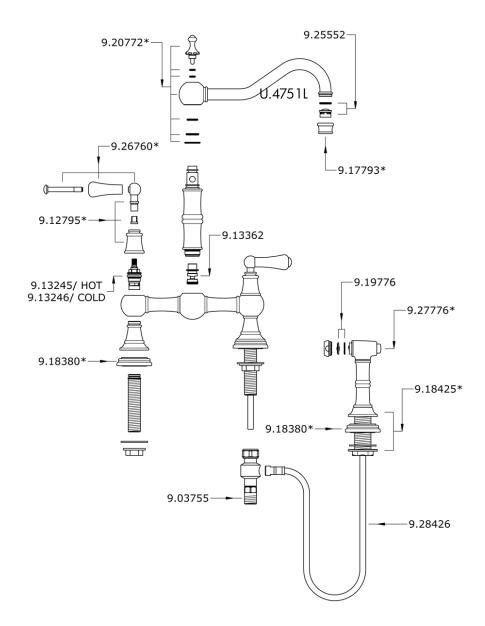

#### FEATURES

- Metal levers only
- Made from solid brass
- Ceramic 1/4-turn valves
- Swivel spout with two point bearings and sealing
- Insulated brass sidespray
- 2 3/8" max. installation depth on deck