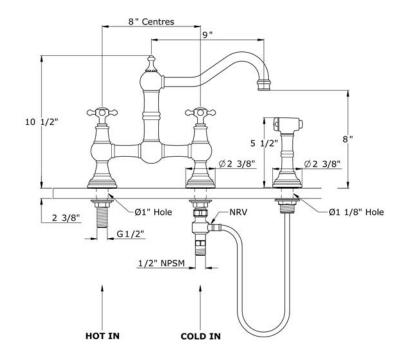

#### FEATURES

- Cross handles
- Made from solid brass
- Ceramic 1/4-turn valves
- Swivel spout with two point bearings and sealing
- Insulated brass sidespray
- 2 3/8" max. installation depth on deck