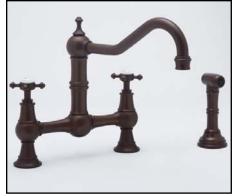

#### Bridge Mixer With Cross Handles And Handspray

ROHL Perrin & Rowe Kitchen

#### U.4755X

#### FEATURES

- Cross handles
- Made from solid brass
- Ceramic 1/4-turn valves
- Swivel spout with two point bearings and sealing
- Insulated brass sidespray
- 2 3/8" max. installation depth on deck

#### COLORS/FINISHES

- Polished Chrome
- Polished Nickel
- Satin Nickel
- Inca Brass
- English Bronze