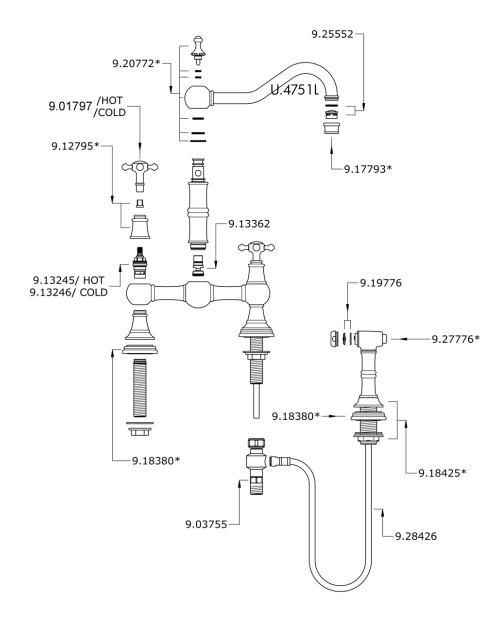

#### FEATURES

- Cross handles
- Made from solid brass
- Ceramic 1/4-turn valves
- Swivel spout with two point bearings and sealing
- Insulated brass sidespray
- 2 3/8" max. installation depth on deck