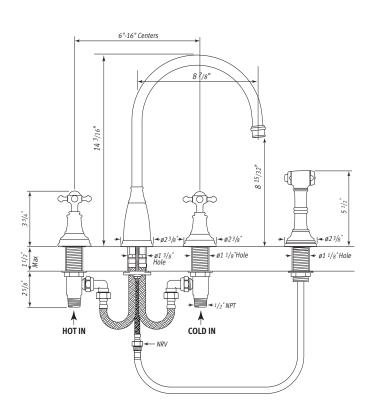

#### FEATURES

- Insulated sidespray
- Cross handles
- 1/2"M NPT supplies
- 14 3/16" spout height
- 9" spout reach
- Swivel spout
- 1/4" turn ceramic disc valves
- Patented diverter

## 4–Hole C-Spout Kitchen Faucet Wtih Cross Handles

ROHL Perrin & Rowe Kitchen

U.4735X