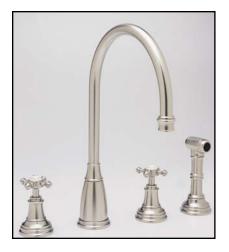

#### FEATURES

- Insulated sidespray
- Cross handles
- 1/2"M NPT supplies
- 14 3/16" spout height
- 9" spout reach
- Swivel spout
- 1/4" turn ceramic disc valves
- Patented diverter

## 4–Hole C-Spout Kitchen Faucet Wtih Cross Handles

ROHL Perrin & Rowe Kitchen

U.4735X

#### COLORS/FINISHES

- Polished Chrome
- Polished Nickel
- Satin Nickel
- Inca Brass
- English Bronze