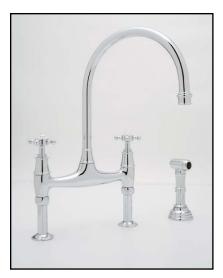

## Bridge Faucet With Cross Handles and Sidespray

**ROHL** Perrin & Rowe Kitchen

U.4718X

#### FEATURES

- Cross handles
- Cutout: Min 1 1/8" Max 1 3/8"
- 3/8" Compression Connections
- Deck mounted only
- Unions included
- Hot and cold mix at the handspray
- Handspray is insulated
  7 7/8" centers offset unions not available
- Patented diverter system
- Includes straight unions U.6794

#### COLORS/FINISHES

- Polished Chrome
- Polished Nickel
- Satin Nickel
- Inca Brass
- English Bronze