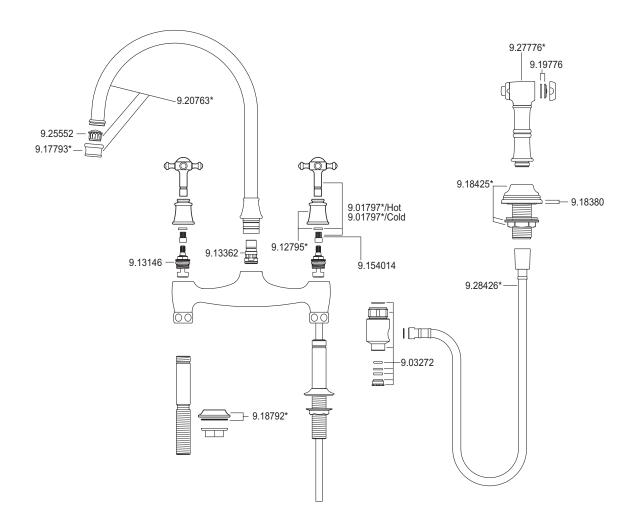

## Bridge Faucet With Cross Handles and Sidespray

**ROHL** Perrin & Rowe Kitchen

U.4718X

#### FEATURES

- Cross handles
- Cutout: Min 1 1/8" Max 1 3/8"
- 3/8" Compression Connections
- Deck mounted only
- Unions included
- Hot and cold mix at the handspray
- Handspray is insulated
  7 7/8" centers offset unions not available
- Patented diverter system
- Includes straight unions U.6794