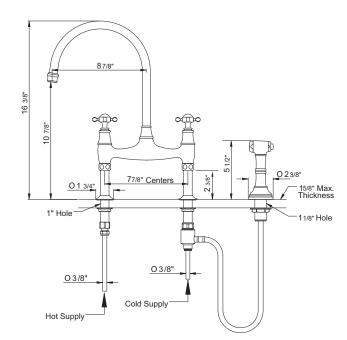

## Bridge Faucet With Cross Handles and Sidespray

**ROHL** Perrin & Rowe Kitchen

U.4718X

#### FEATURES

- Cross handles
- Cutout: Min 1 1/8" Max 1 3/8"
- 3/8" Compression Connections
- Deck mounted only
- Unions included
- Hot and cold mix at the handspray
- Handspray is insulated
  7 7/8" centers offset unions not available
- Patented diverter system
- Includes straight unions U.6794