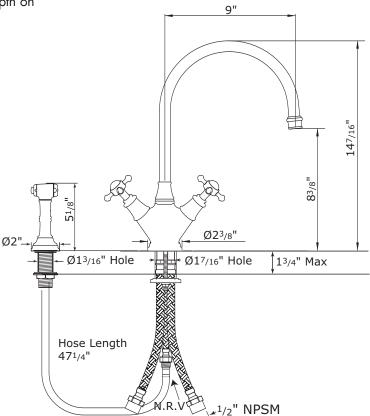

### FEATURES

- Cross handles only
- Made from solid brass barstock
- CNC machined
- Ceramic 1/4 turn valves
- Insulated brass sidespray
- 1 3/4" max. installation depth on deck
- C-spout