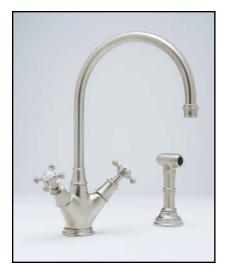

## Single Hole Kitchen Mixer With Sidespray

ROHL Perrin & Rowe Kitchen

U.4707X

### FEATURES

- Cross handles only
- Made from solid brass barstock
- CNC machined
- Ceramic 1/4 turn valves
- Insulated brass sidespray
- 1 3/4" max. installation depth on deck
- C-spout