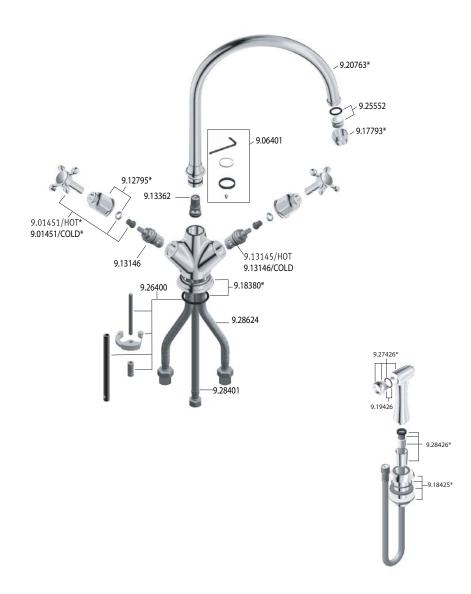

### FEATURES

- Cross handles only
- Made from solid brass barstock
- CNC machined
- Ceramic 1/4 turn valves
- Insulated brass sidespray
- 1 3/4" max. installation depth on deck
- C-spout