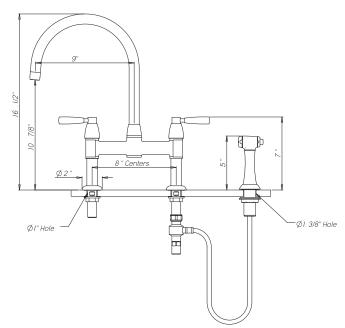

### FEATURES

- Cutout: min 1 1/8", max 1 3/8"
- Deck mounted only, unions included
- Hot and cold mix at the sidespray
- Insulated brass sidespray
- 8" centers, offset unions not available, cannot use U.6793 unions
- Lever handles
- 1/4-turn ceramic disc valves
- 16 1/2" spout height, 9" reach swivel spout
- Inca Brass not available