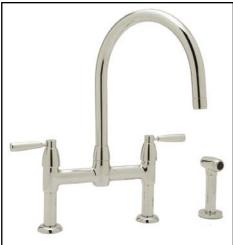

# Contemporary Bridge Kitchen Faucet with Lever Handles and Sidespray

ROHL Perrin & Rowe Kitchen

U.4273LS

### FEATURES

- Cutout: min 1 1/8", max 1 3/8"
- Deck mounted only, unions included
- Hot and cold mix at the sidespray
- Insulated brass sidespray
- 8" centers, offset unions not available, cannot use U.6793 unions
- Lever handles
- 1/4-turn ceramic disc valves
- 16 1/2" spout height, 9" reach swivel spout
- Inca Brass not available

## COLORS/FINISHES

- Polished Chrome
- Polished Nickel
- Satin Nickel
- English Bronze