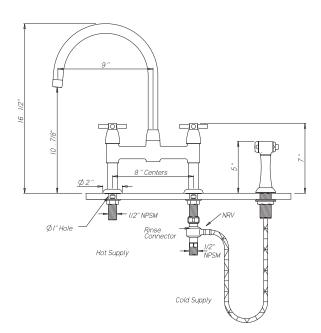

## FEATURES

- Cutout: min. 1 1/8", max. 1 3/8"
- Deck mounted only, unions included
- Hot and cold mix at the sidespray
- Insulated brass sidespray
- 8" centers, offset unions not available, cannot use U.6793 unions
- Patented diverter system, cross handles
- 1/4-turn ceramic disc valves
- 16 1/2" spout height, 9" reach swivel spout
- Inca Brass not available