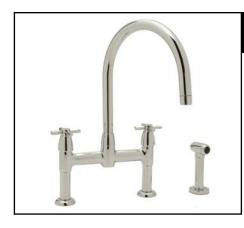

## Contemporary Bridge Kitchen Faucet with Cross Handles and Sidespray

ROHL Perrin & Rowe Kitchen

U.4272X

## FEATURES

- Cutout: min. 1 1/8", max. 1 3/8"
- Deck mounted only, unions included
- Hot and cold mix at the sidespray
- Insulated brass sidespray
- 8" centers, offset unions not available, cannot use U.6793 unions
- Patented diverter system, cross handles
- 1/4-turn ceramic disc valves
- 16 1/2" spout height, 9" reach swivel spout
- Inca Brass not available

- COLORS/FINISHES
- Polished Chrome
- Polished Nickel
- Satin Nickel
- English Bronze