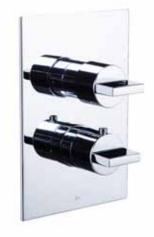

# opus·2 in-wall thermostatic mixer

### FEATURES:

- In-wall thermostatic mixer with 3 port combination diverter (port 1 & port 2 can be operated individually or at the same time, port 3 can only be operated individually)
- Durable, polished chrome finish & sleek design
- Brass valve body
- NPT connection
- Requires TS934 rough-in