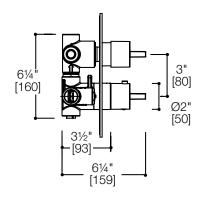

me finish & sleek design
- Brass valve body
- NPT connection
- Requires TS934 rough-in

### SPECIFICATIONS:

Limited lifetime warranty (residential) Warranty:

One year warranty (commercial)

Material: Brass body

Flow rate: 14.0 gpm @ 60 psi

FINISHES:

Polished chrome

ACCESSORIES:

Requires rough-in TS934

#### INSTALLATION:

Install this product according to the installation guide.

Our products must be installed by certified professionals only and according to our installation guide as well as federal, provincial/state and local building codes and regulations.

### CARE AND MAINTENANCE:

See Installation Manual

### CODES / STANDARDS APPLICABLE:

- Meets or exceeds ANSI / ASME standard A112.18.1 and CAN / CSA B125.1-05 requirements
- Listed with IAPMO bearing the UPC / cUPC mark











\*Approximate measurements for comparison only. Note: These dimensions and specifications are subject to change without notice.