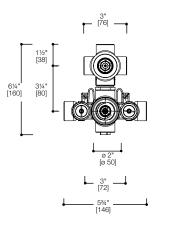

### FEATURES:

- In-wall thermostatic mixer with 3 port combination diverter (port 1 & port 2 can be operated individually or at the same time, port 3 can only be operated individually)
- Durable, polished chrome finish & sleek design
- Brass valve body
- NPT connection
- Requires TS934 rough-in

### SPECIFICATIONS:

Limited lifetime warranty (residential) Warranty:

One year warranty (commercial)

Material: Brass body

Flow rate: 14.0 gpm @ 60 psi

FINISHES:

Polished chrome

ACCESSORIES: