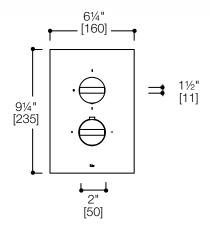

rome finish & sleek design
- Brass valve body
- NPT connection
- Requires TS934 rough-in

### SPECIFICATIONS:

Limited lifetime warranty (residential) Warranty:

One year warranty (commercial)

Material: Brass body

Flow rate: 14.0 gpm @ 60 psi

FINISHES:

Polished chrome

ACCESSORIES:

Requires rough-in TS934

#### INSTALLATION:

Install this product according to the installation guide.

Our products must be installed by certified professionals only and according to our installation guide as well as federal, provincial/state and local building codes and regulations.

### CARE AND MAINTENANCE:

See Installation Manual

### CODES / STANDARDS APPLICABLE:

- Meets or exceeds ANSI / ASME standard A112.18.1 and CAN / CSA B125.1-05 requirements
- Listed with IAPMO bearing the UPC / cUPC mark











\*Approximate measurements for comparison only. Note: These dimensions and specifications are subject to change without notice.