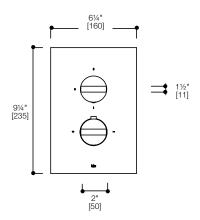

Requires rough-in TS922

#### CODES / STANDARDS APPLICABLE:

- Meets or exceeds ANSI / ASME standard A112.18.1 and CAN / CSA B125.1-05 requirements
- Listed with IAPMO bearing the UPC / cUPC mark

\*Approximate measurements for comparison only. Note: These dimensions and specifications are subject to change without notice.