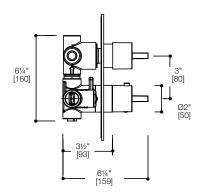

Requires rough-in TS922

#### CODES / STANDARDS APPLICABLE:

- Meets or exceeds ANSI / ASME standard A112.18.1 and CAN / CSA B125.1-05 requirements
- Listed with IAPMO bearing the UPC / cUPC mark

\*Approximate measurements for comparison only. Note: These dimensions and specifications are subject to change without notice.