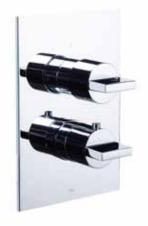

# opus-2 in-wall thermostatic mixer

### FEATURES:

- In-wall thermostatic mixer with 2 port diverter
- Durable, polished chrome finish and sleek design
- Brass valve bodies
- NPT connection
- Requires TS922 rough-in