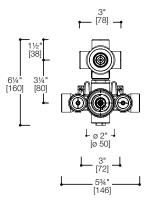

Requires rough-in TS922

#### CODES / STANDARDS APPLICABLE:

- Meets or exceeds ANSI / ASME standard A112.18.1 and CAN / CSA B125.1-05 requirements
- Listed with IAPMO bearing the UPC / cUPC mark

\*Approximate measurements for comparison only. Note: These dimensions and specifications are subject to change without notice.