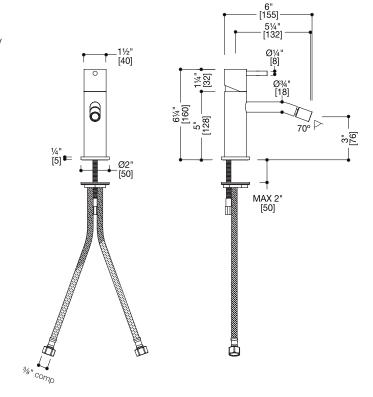

# **TOX611 SPECIFICATIONS**

# INOX single-lever bidet mixer

#### FEATURES:

- Single-hole, bidet mixer
- 51/4" spout projection
- Durable finish and sleek design
- Stainless steel AISI 304
- Less drain

## SPECIFICATIONS:

Warranty: Limited lifetime warranty (residential)

One year warranty (commercial)

Connection: 3/8" comp

Material: Stainless steel AISI 304 Flow rate: 1.5 gpm @ 60 PSI

Cartridge type: Ceramic cartridge S.T.S.R Italy