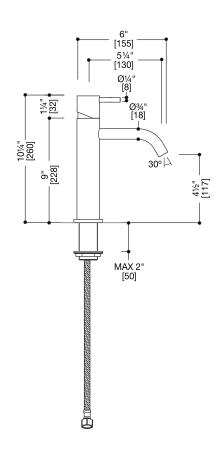

### FEATURES:

- Single-hole, deck-mount basin mixer with single-lever handle
- Durable and sleek design
- Stainless steel AISI 304
- 51/4" spout projection
- Less drain

## SPECIFICATIONS:

Warranty: Limited lifetime warranty (residential)

One year warranty (commercial)

Connection: 3/8" comp

Material: Stainless steel AISI 304 Flow rate: 1.5 gpm @ 60 PSI

Cartridge type: Pariffin thermostatic S.T.S.R Italy