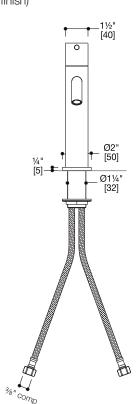

### FEATURES:

- Single-hole, deck-mount basin mixer with single-lever handle
- Durable and sleek design
- Stainless steel AISI 304
- 51/4" spout projection
- Less drain

## SPECIFICATIONS:

Warranty: Limited lifetime warranty (residential)

One year warranty (commercial)

Connection: 3/8" comp

Material: Stainless steel AISI 304 Flow rate: 1.5 gpm @ 60 PSI

Cartridge type: Pariffin thermostatic S.T.S.R Italy