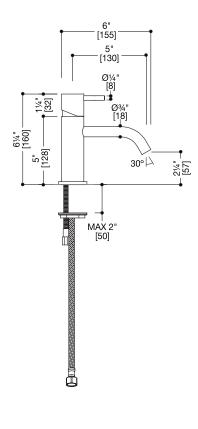

#### FEATURES:

- Single-hole, deck-mount basin mixer with single-lever handle
- Durable and sleek design
- Stainless steel AISI 304
- 5" spout projection
- Less drain

### SPECIFICATIONS:

Warranty: Limited lifetime warranty (residential)

One year warranty (commercial)

Connection: 3/8" comp

Material: Stainless steel AISI 304 Flow rate: 1.5 gpm @ 60 PSI

Cartridge type: Pariffin thermostatic S.T.S.R Italy