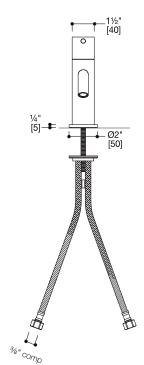

#### FEATURES:

- Single-hole, deck-mount basin mixer with single-lever handle
- Durable and sleek design
- Stainless steel AISI 304
- 5" spout projection
- Less drain

### SPECIFICATIONS:

Warranty: Limited lifetime warranty (residential)

One year warranty (commercial)

Connection: 3/8" comp

Material: Stainless steel AISI 304 Flow rate: 1.5 gpm @ 60 PSI

Cartridge type: Pariffin thermostatic S.T.S.R Italy