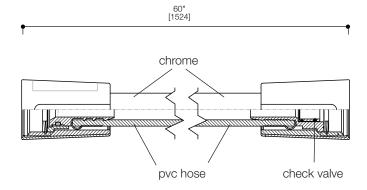

### FEATURES:

- 60" Neoperl smooth shower hose with a conical swivel connection at one end
- Metallic chrome look, easy to clean surface
- Includes check valve

### SPECIFICATIONS:

Warranty: One Year Limited Warranty (Residential)

One Year Limited Warranty (Commercial)

1/2" NPT Connection: