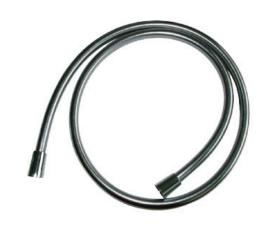

# smooth shower hose

### FEATURES:

- 60" Neoperl smooth shower hose with a conical swivel connection at one end
- Metallic chrome look, easy to clean surface
- Includes check valve