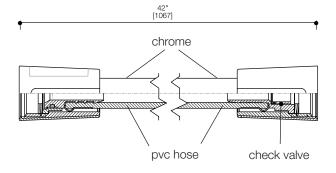

#### FEATURES:

- 42" Neoperl smooth shower hose with a conical swivel connection at one end
- Metallic chrome look, easy to clean surface

# Includes check valve

### SPECIFICATIONS:

Warranty:

One Year Limited Warranty (Residential) One Year Limited Warranty (Commercial) ½" NPT

Connection: FINISHES:

Metallic chrome look

\*Approximate measurements for comparison only. Note: These dimensions and specifications are subject to change without notice.