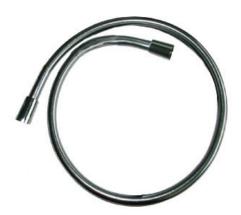

#### FEATURES:

- 42" Neoperl smooth shower hose with a conical swivel connection at one end
- Metallic chrome look, easy to clean surface

# Includes check valve