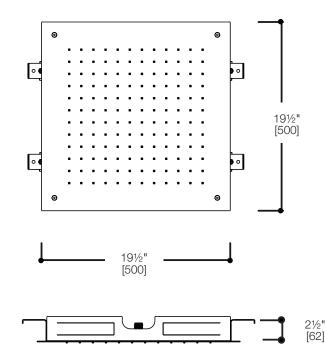

#### SPECIFICATIONS:

| Warranty: |  |
|-----------|--|
|-----------|--|

Material:

Flow Rate:

Dimension: Connection:

Lifetime Limited Warranty (Residential) One Year Warranty (Commercial) Brass Spray Nozzles: 144 2.0 gpm @ 80 psi 191/2" x 191/2" (500mm x 500mm)\* 1/2"NPT

\*Approximate measurements for comparison only. Note: These dimensions and specifications are subject to change without notice.

2013-06