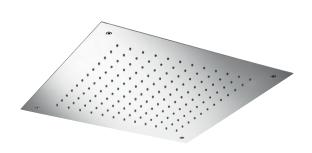

## recessed rain shower head

#### FEATURES:

- Modern, clean, contemporary design
- Durable, polished chrome finish
- Brass construction
- Includes recessed mounting bracket

FINISHES:

Polished chrome