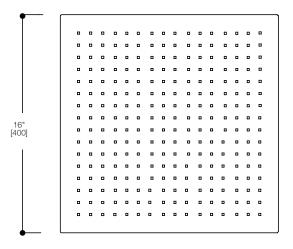

# SPECIFICATIONS:

Warranty:

| Material:      |  |
|----------------|--|
| Spray Nozzles: |  |
| Flow Rate:     |  |
| Dimension:     |  |

Lifetime Limited Warranty (Residential) One Year Warranty (Commercial) Brass 256 2.0 gpm @ 80 psi 16" x 16" (400mm x 400mm)\*

\*Approximate measurements for comparison only. **Note:** These dimensions and specifications are subject to change without notice.

2013-06