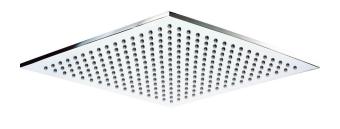

# **TE440 SPECIFICATIONS**

rain shower head

### FEATURES:

- Modern, clean, contemporary design
- Durable, polished chrome finish
- Brass construction
- Optional ceiling or wall mount arms available (not included)

#### FINISHES:

Polished chrome