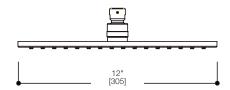

#### SPECIFICATIONS:

Lifetime Limited Warranty (Residential) Warranty:

One Year Warranty (Commercial)

Material: **Brass** 

2.0 gpm @ 80 psi Flow Rate:

12" x 12" (305mm x 305mm)\* Dimension:

FINISHES:

Polished chrome

\*Approximate measurements for comparison only.

Note: These dimensions and specifications are subject to change without notice.