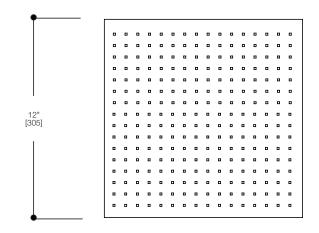

#### SPECIFICATIONS:

Lifetime Limited Warranty (Residential) Warranty:

One Year Warranty (Commercial)

Material: **Brass** 

2.0 gpm @ 80 psi Flow Rate:

12" x 12" (305mm x 305mm)\* Dimension:

FINISHES:

Polished chrome

\*Approximate measurements for comparison only.

Note: These dimensions and specifications are subject to change without notice.