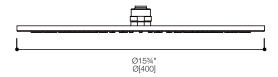

#### SPECIFICATIONS:

Lifetime Limited Warranty (Residential) Warranty:

One Year Warranty (Commercial)

Brass Material:

2.0 gpm @ 80 psi Flow Rate: Ø16" (Ø 400mm)\* Diameter:

FINISHES:

Polished chrome

\*Approximate measurements for comparison only.

Note: These dimensions and specifications are subject to change without notice.