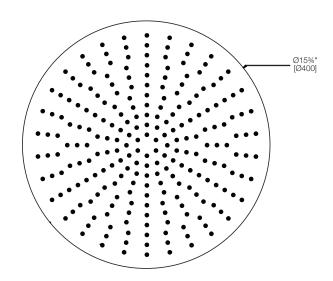

#### SPECIFICATIONS:

Lifetime Limited Warranty (Residential) Warranty:

One Year Warranty (Commercial)

Brass Material:

2.0 gpm @ 80 psi Flow Rate: Ø16" (Ø 400mm)\* Diameter:

FINISHES:

Polished chrome

\*Approximate measurements for comparison only.

Note: These dimensions and specifications are subject to change without notice.