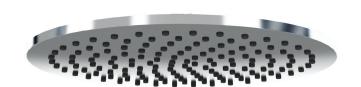

# rain shower head

### FEATURES:

- Modern, clean, contemporary design with thin profile
- Durable, polished chrome finish
- Brass construction
- Optional ceiling or wall mount arms available (not included)

#### SPECIFICATIONS:

Lifetime Limited Warranty (Residential) Warranty:

One Year Warranty (Commercial)

Brass Material:

2.0 gpm @ 80 psi Flow Rate: Ø16" (Ø 400mm)\* Diameter:

FINISHES:

Polished chrome