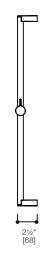

## FEATURES:

- Clean, elegant design
- Durable finishes
- 211/2" slide bar with lock in place adjustable handshower holder
- Sleek lever design for easy slide adjustment

\*Approximate measurements for comparison only. Note: These dimensions and specifications are subject to change without notice.