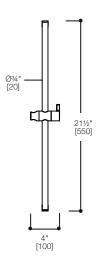

## FEATURES:

- Clean, elegant design
- Durable finishes
- 211/2" slide bar with lock in place adjustable handshower holder
- Sleek lever design for easy slide adjustment

\*Approximate measurements for comparison only. Note: These dimensions and specifications are subject to change without notice.