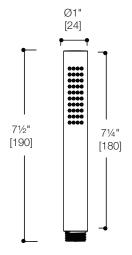

#### SPECIFICATIONS:

Warranty: Lifetime Limited Warranty (Residential)

One Year Warranty (Commercial)

Material:

Flow Rate: 2.0 gpm @ 80 psi

1/2" NPT Connection:

FINISHES:

Polished chrome

\*Approximate measurements for comparison only. Note: These dimensions and specifications are subject to change without notice.