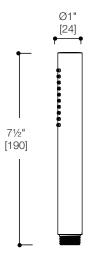

#### SPECIFICATIONS:

Warranty: Lifetime Limited Warranty (Residential)

One Year Warranty (Commercial)

Material:

Flow Rate: 2.0 gpm @ 80 psi

1/2" NPT Connection:

FINISHES:

Polished chrome

\*Approximate measurements for comparison only. Note: These dimensions and specifications are subject to change without notice.