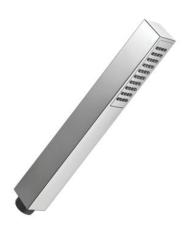

# angular wand handshower

### FEATURES:

- Sleek angular wand handshower
- Clean, elegant design
- Durable finishes

#### SPECIFICATIONS:

Warranty: Lifetime Limited Warranty (Residential)

One Year Warranty (Commercial)

Material: **ABS** 

2.0 gpm @ 80 psi Flow Rate:

1/2" NPT Connection:

FINISHES:

Polished chrome