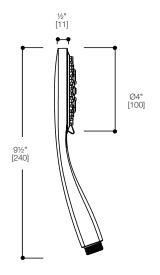

#### SPECIFICATIONS:

Lifetime Limited Warranty (Residential) Warranty:

One Year Warranty (Commercial)

Material: **ABS** 

Flow Rate: varies per active setting

Connection: ½" NPT

FINISHES:

Polished chrome

\*Approximate measurements for comparison only. Note: These dimensions and specifications are subject to change without notice.