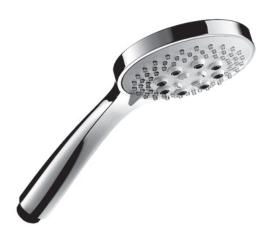

## multi-function handshower

#### FEATURES:

- Multi-function handshower with water saving properties at high flow rates
- 3 functions:

Rainair (4.5 gpm @ 60 psi) Airpower (2.5 gpm @ 60 psi) Massage (2.0 gpm@ 60 psi)

- Clean, elegant design
- Durable finishes

#### SPECIFICATIONS:

Lifetime Limited Warranty (Residential) Warranty:

One Year Warranty (Commercial)

Material: **ABS** 

Flow Rate: varies per active setting

Connection: ½" NPT

FINISHES:

Polished chrome