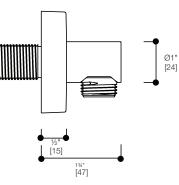

\*Approximate measurements for comparison only.

Note: These dimensions and specifications are subject to change without notice.

2013-03