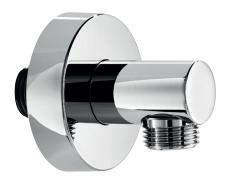

## **TC802 SPECIFICATIONS**

wall union

FEATURES:

- Modern styling
- Durable finishes
- Brass body

SPECIFICATIONS:

Warranty:

Material:

Valve:

Lifetime Limited Warranty (Residential) One Year Warranty (Commercial) Solid cast brass ½" NPT

FINISHES:

Polished chrome

CODES / STANDARDS APPLICABLE:

- Meets or exceeds ANSI / ASME standard
- A112.18.1 and CAN / CSA B125.1-05 requirements
- ASME A112.19.2
- IAPMO / UPC / cUPC