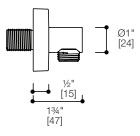

\*Approximate measurements for comparison only. Note: These dimensions and specifications are subject to change without notice.