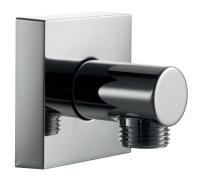

## wall union

## FEATURES:

- Round water outlet, square trim
- Durable finishes
- Brass body

## FINISHES:

Polished chrome