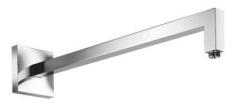

## reinforced wall-mount shower arm

## FEATURES:

- Clean, elegant design
- Solid brass, reinforced arm
- 191/2" projection from wall
- 11/4" arm diameter, 4" square trim
- Coordinating angular shower heads available to compliment the opus-2 series