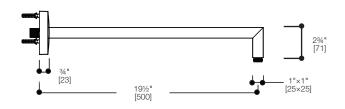

## FEATURES:

- Clean, elegant design
- Solid brass, reinforced arm
- 191/2" projection from wall
- 11/4" arm diameter, 4" square trim
- Coordinating angular shower heads available to compliment the opus-2 series

\*Approximate measurements for comparison only. Note: These dimensions and specifications are subject to change without notice.