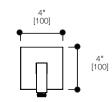

## FEATURES:

- Clean, elegant design
- Solid brass, reinforced arm
- 191/2" projection from wall
- 11/4" arm diameter, 4" square trim
- Coordinating angular shower heads available to compliment the opus-2 series

\*Approximate measurements for comparison only. Note: These dimensions and specifications are subject to change without notice.