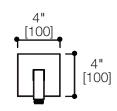

#### FEATURES:

- Clean, elegant design
- Solid brass, reinforced arm
- 13¾" projection from wall
- 1" arm, 4" square trim
- Coordinating angular shower heads available to compliment the opus-2 series