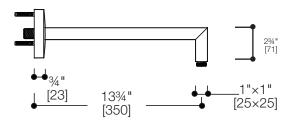

#### FEATURES:

- Clean, elegant design
- Solid brass, reinforced arm
- 13¾" projection from wall
- 1" arm, 4" square trim
- Coordinating angular shower heads available to compliment the opus-2 series