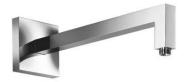

## reinforced wall-mount shower arm

#### FEATURES:

- Clean, elegant design
- Solid brass, reinforced arm
- 13¾" projection from wall
- 1" arm, 4" square trim
- Coordinating angular shower heads available to compliment the opus-2 series