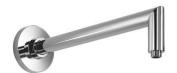

## reinforced wall-mount shower arm

#### **FEATURES:**

- Clean, elegant design
- Solid brass, reinforced arm
- 13¾" projection from wall
- 11/4" arm diameter, 4" round trim
- Coordinating round shower heads available to compliment the pure-2 series