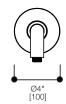

#### **FEATURES:**

- Clean, elegant design
- Solid brass, reinforced arm
- 13¾" projection from wall
- 11/4" arm diameter, 4" round trim
- Coordinating round shower heads available to compliment the pure-2 series