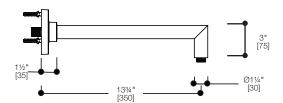

#### **FEATURES:**

- Clean, elegant design
- Solid brass, reinforced arm
- 13¾" projection from wall
- 11/4" arm diameter, 4" round trim
- Coordinating round shower heads available to compliment the pure-2 series

\*Approximate measurements for comparison only. Note: These dimensions and specifications are subject to change without notice.