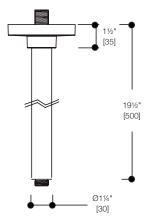

## **FEATURES:**

- Clean, elegant design
- Solid brass arm
- 19¾" projection from ceiling
- 11/4" arm diameter, 4" round trim
- Coordinating round shower heads available to compliment the pure-2 series

\*Approximate measurements for comparison only. Note: These dimensions and specifications are subject to change without notice.