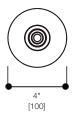

## **FEATURES:**

- Clean, elegant design
- Solid brass arm
- 19¾" projection from ceiling
- 11/4" arm diameter, 4" round trim
- Coordinating round shower heads available to compliment the pure-2 series

\*Approximate measurements for comparison only. Note: These dimensions and specifications are subject to change without notice.