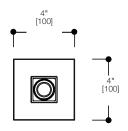

## FEATURES:

- Clean, elegant design
- Solid brass arm
- 11¾" projection from ceiling
- 1" arm, 4" square trim
- Coordinating angular shower heads available to compliment the opus-2 series

SPECIFICATIONS:

\*Approximate measurements for comparison only. Note: These dimensions and specifications are subject to change without notice.