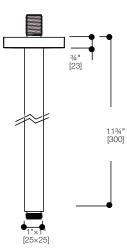

## FEATURES:

- Clean, elegant design
- Solid brass arm
- 11¾" projection from ceiling
- 1" arm, 4" square trim
- Coordinating angular shower heads available to compliment the opus-2 series

SPECIFICATIONS:

\*Approximate measurements for comparison only. Note: These dimensions and specifications are subject to change without notice.