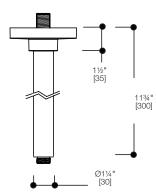

#### **FEATURES:**

- Clean, elegant design
- Solid brass arm
- 11¾" projection from ceiling
- 11/4" arm diameter, 4" round trim
- Coordinating round shower heads available to compliment the

Lifetime Limited Warranty (Residential) Warranty:

\*Approximate measurements for comparison only. Note: These dimensions and specifications are subject to change without notice.