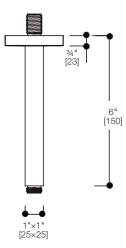

## FEATURES:

- Clean, elegant design
- Solid brass arm
- 6" projection from ceiling
- 1" arm, 4" square trim
- Coordinating angular shower heads available to compliment the opus-2 series

SPECIFICATIONS:

\*Approximate measurements for comparison only. Note: These dimensions and specifications are subject to change without notice.

2013-05