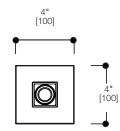

## FEATURES:

- Clean, elegant design
- Solid brass arm
- 6" projection from ceiling
- 1" arm, 4" square trim
- Coordinating angular shower heads available to compliment the opus-2 series

SPECIFICATIONS:

\*Approximate measurements for comparison only. Note: These dimensions and specifications are subject to change without notice.

2013-05