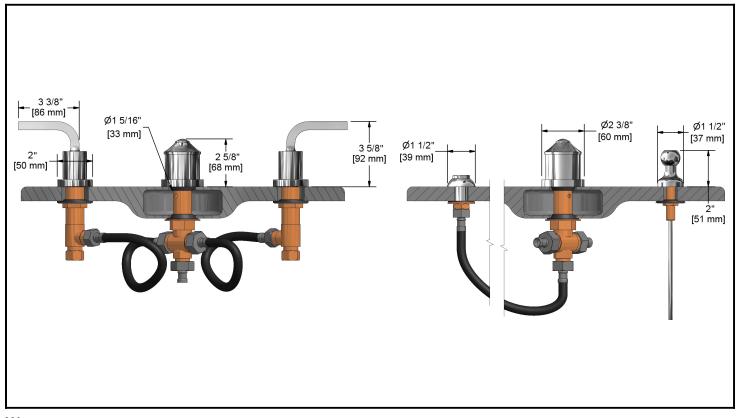

4 piece bidet faucet with built-in vacuum breaker

### **Descriptions**

- ●½" male inlet NPT
- Ceramic cartridge
- Solid brass
- Jet
- Automatic drain