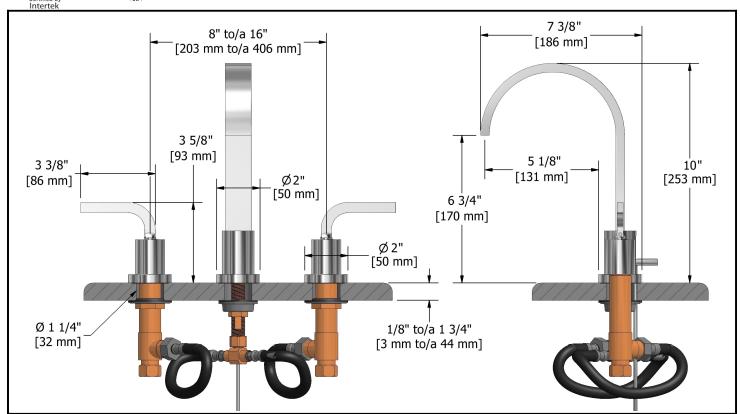

8" Lavatory faucet

# SHTM08LXX



# **Specifications**

# **Descriptions**

- ●½" male inlet NPT
- Ceramic cartridge
- Solid brass
- Automatic drain

#### **Available colors**

- C : Chrome
- BN: Brushed nickel (PVD)

#### **Flows**

• Max. flow 5.7 L/min, 1.5 gpm (US) 60psi

# **Cartridges**

Hot: #401-079Cold: #401-080

# **Certifications**

- CSA B125.1
- NSF61
- ASME A112.18.1



#### Warranty

The Riobel inc. product carries a limited LIFETIME warranty on the finish Chrome, Gold (PVD), Brushed nickel (PVD), Night brushed (PVD), Polished nickel (PVD) and all working parts and is guaranteed from the initial date of purchase against all manufacturing defects. Other finished 1 year.

### **Customer service**

Ontario, West Canada: 888-287-5354 Quebec, Maritimes, United States: 866-473-8442

Rev: SHTM08LEN.pdf 2011.01.19